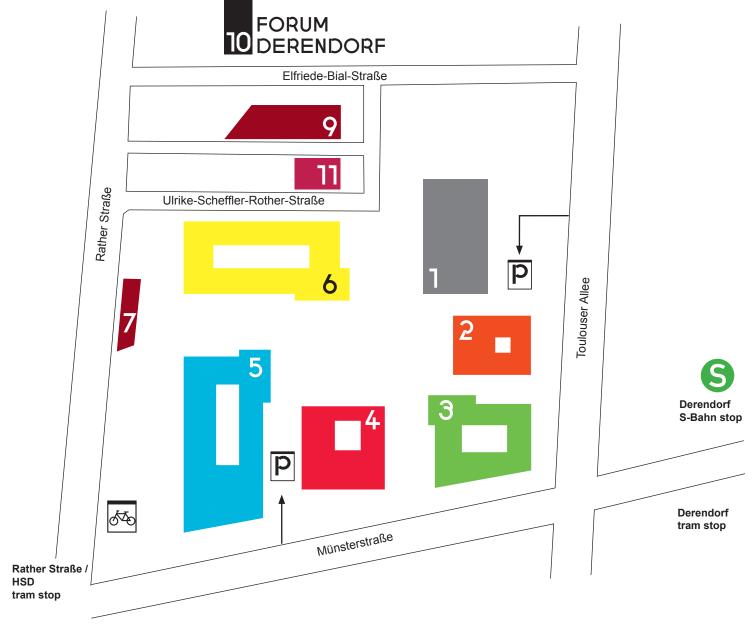

- Campus IT
  University Library
  Alter Schlachthof Memorial Site
- Board of Management and administration Student Support Centre (SSC)
  Dining hall
- Faculty of Social Sciences and Cultural Studies Faculty of Business Studies
  Research and Knowledge Transfer
- Faculty of Media
  Main lecture hall (Audimax)
- Faculty of Electrical Engineering and Information Technology
  Faculty of Mechanical and Process Engineering

- 6 Faculty of Architecture Faculty of Design
- 7 Study and learning centre Centre for Training and Competence Development (ZWEK)
- Access to the underground parking area (building 8)
- 9 Seminar centre
- 10 Forum Derendorf
- Centre for Digitalisation and Digitality (ZDD)
- Bicycle parking station